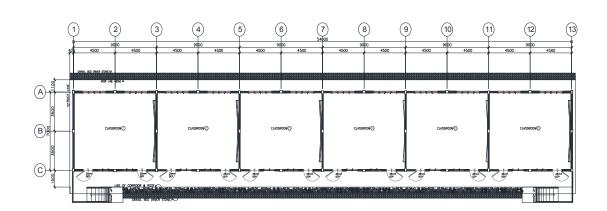

# REPUBLIC OF THE PHILIPPINES DEPARTMENT OF EDUCATION, CULTURE AND SPORTS PHYSICAL FACILITIES AND SCHOOLS ENGINEERING DIVISION

Dep ED

DepEd Complex, Meralco Avenue Pasig City, Philippines

#### **ONE STOREY 6-CLASSROOM**

#### PLAN

Average cost per classroom: US\$ 15,515.00

**Php. 4,096,000.00** OR US\$ 93,090.00

\* Note: Costing was based on NCR Database