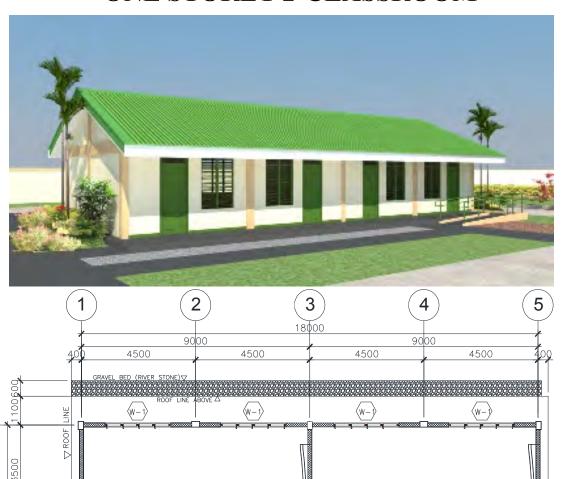

## **ONE STOREY 2-CLASSROOM**

Average cost per classroom: US\$ 16,375.00

**Php. 1,441,000.00** OR US\$ 32,750.00

\* Note: Costing was based on NCR Database