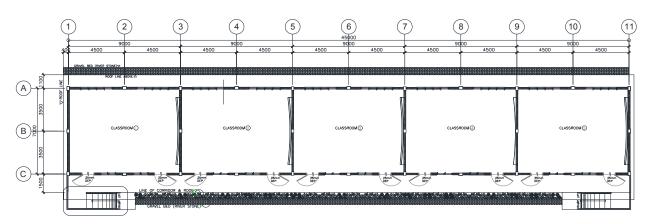

### **ONE STOREY 5-CLASSROOM**

#### PLAN

Average cost per classroom: US\$ 15,640.00

**Php. 3,441,000.00** OR US\$ 78,204.00

\* Note: Costing was based on NCR Database