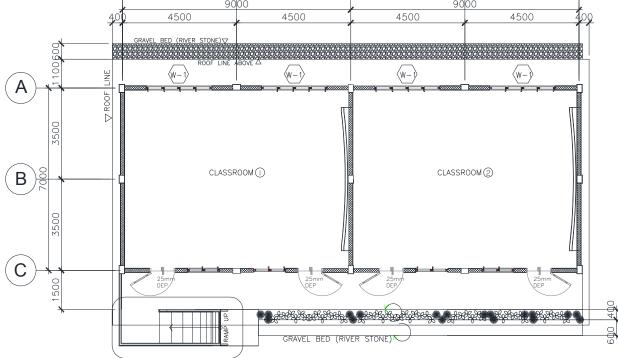

## **ONE STOREY 3-CLASSROOM**

#### PLAN

Average cost per classroom: US\$ 16,008.00

**Php. 2,113,000.00** OR US\$ 48,023.00

\* Note: Costing was based on NCR Database