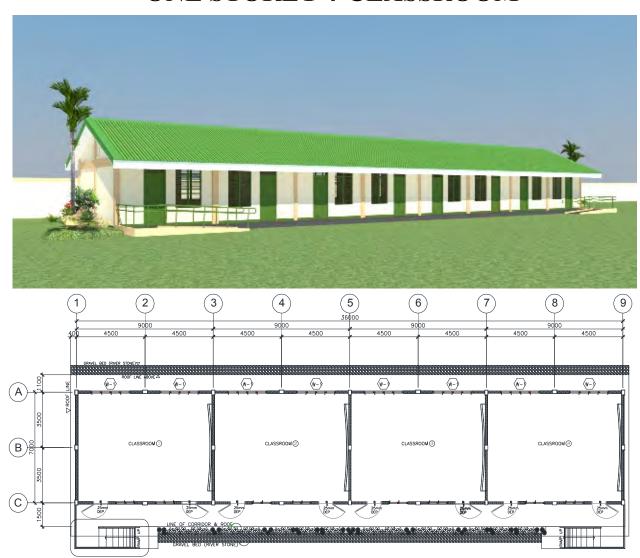

## **ONE STOREY 4-CLASSROOM**

#### PLAN

Average cost per classroom: US\$ 15,767.00

**Php. 2,775,000.00** OR US\$ 63,068.00

\* Note: Costing was based on NCR Database