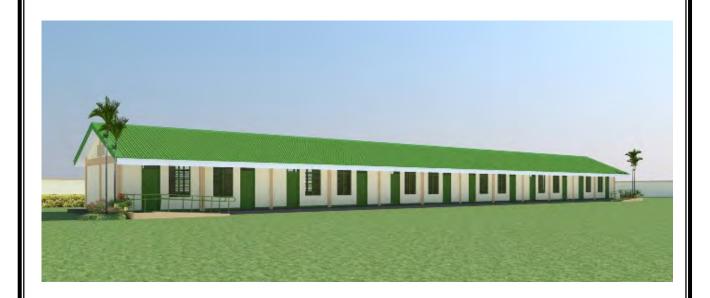

#### **ONE STOREY 6-CLASSROOM**

#### PLAN

Average cost per classroom: US\$ 15,515.00

**Php. 4,096,000.00** OR US\$ 93,090.00

\* Note: Costing was based on NCR Database