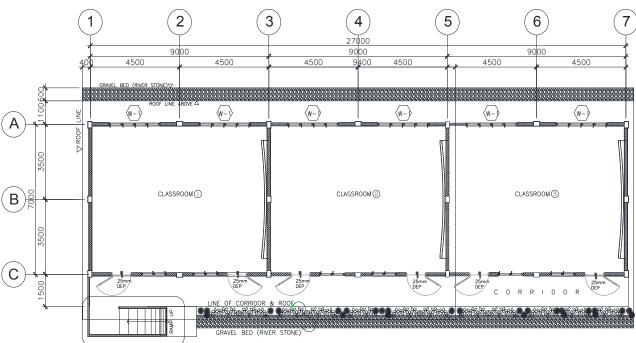

## **ONE STOREY 4-CLASSROOM**

#### PLAN

Average cost per classroom: US\$ 15,767.00

**Php. 2,775,000.00** OR US\$ 63,068.00

\* Note: Costing was based on NCR Database