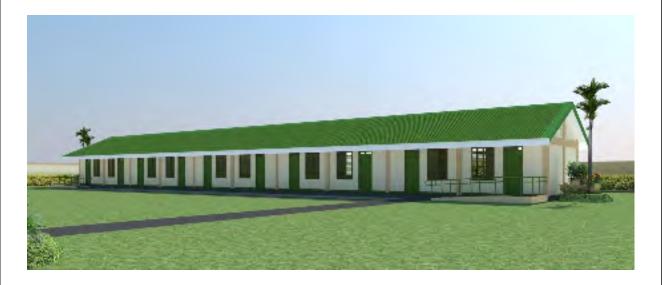

### **ONE STOREY 5-CLASSROOM**

#### PLAN

Average cost per classroom: US\$ 15,640.00

**Php. 3,441,000.00** OR US\$ 78,204.00

\* Note: Costing was based on NCR Database